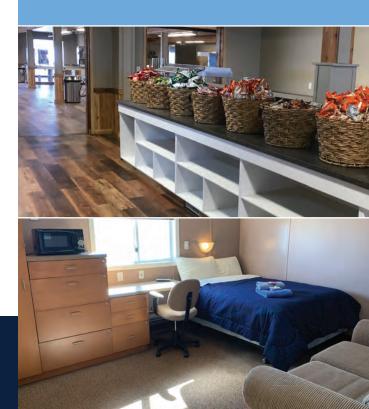

## Lodge Features

- Proximity to Project Sites
- Friendly and Professional Staf On Site 24/7
- Variety of Delicious Menu Options Hand-Crafted by Culinary-Trained Chefs
- 24/7 Grab-and-Go Food Options
- Twice Weekly Housekeeping Service
- Free Laundry Facilities

- State-of-the-Art Fitness Room
- Recreation Rooms
- Private Meeting Room
- Campus-Wide High Speed WiFi
- 24/7 Safety Culture
- Frac Shack Dining Facility

- **Room Features\***
- Clean, Comfortable, Quiet Rooms Designed for Rest
- Private Bath<sup>\*</sup>
- Full-Size Pillow Top Hibernator Sleep System Mattress
- High Thread Count Sheets
- High-Quality OversizedTowels
- Extra-Large Shower
- Ceiling Fan\*
- 42" Smart TV, In-Room Cable with Premium Channels\*
- Desk and Chair
- Individual Climate Control