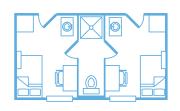

### **Floor Plan**

## Private Room, Shared Bath

- In-Room Sink and Vanity
- Shared Toilet and Shower Area with Adjacent Room